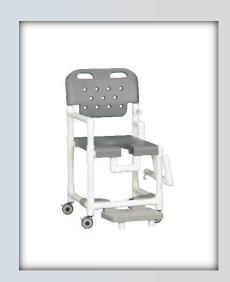

## Product Description: Elite Shower Chair w/ Slideout Footrest & Left

**Drop Arm** 

| Technical Data    |         |
|-------------------|---------|
| Height:           | 41.5"   |
| Width:            | 21"     |
| Depth:            | 22"     |
| Weight:           | 31 lbs  |
| Seat Height:      | 22"     |
| Clearance:        | 20"     |
| Between the arms: | 17.25"  |
| Weight Capacity:  | 325 lbs |
| Ship Weight:      | 36 lbs  |
| Shipping Method:  | Parcel  |

## **Features:**

- 3" Never-Rust twin wheel casters, all locking
- Open-front seat for easy bathing care
- Seat removes for easy cleaning
- Integrated push handles for improved mobility
- Slideout footrest for added safety
- Left drop arm for easy transfers